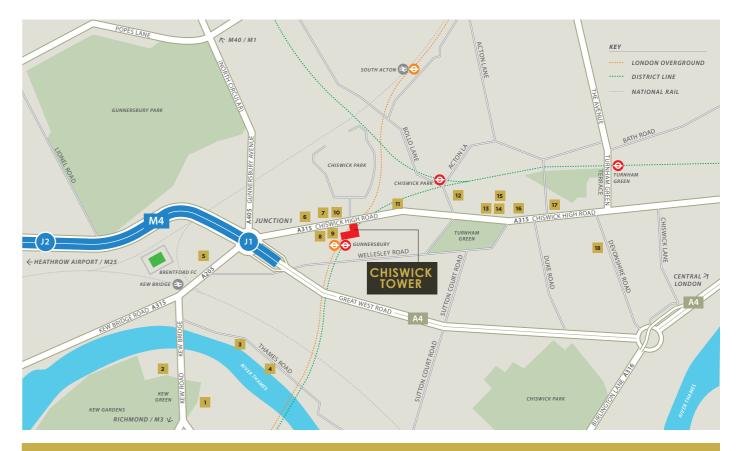

# A VIBRANT AREA OF WEST London with an abundance of Amenities on your doorstep

This prominent and well known office building is situated on the south side of Chiswick High Road opposite Chiswick Park and directly above Gunnersbury Underground and Overground Station (District Line and Overground to Richmond, North London and Stratford).

# FAST CONNECTIONS BY ROAD AND RAIL NATIONALLY AND BEYOND

Junction 1 of the M4, the A406 North Circular Road, and the A205 South Circular Road are within a quarter of a mile. Heathrow Airport is 10 miles to the west and Central London is 6 miles to the east via the A4/M4.

| ection of | 1 Kew Grill               | 7 The Gunnersbury Pub             | 13 Starbucks                      |
|-----------|---------------------------|-----------------------------------|-----------------------------------|
| amenities | 2 Ask Italian             | 8 Subway                          | 14 Greggs                         |
|           | 3 Bell & Crown Pub        | 9 Ozwald Copperpot (Coffee & Bar) | 15 Waitrose                       |
|           | 4 City Barge Pub          | 10 Co-Op (Food & Wine)            | 16 Boots                          |
|           | 5 Fountain Leisure Centre | 11 Snap Fitness                   | 17 Bill's                         |
|           | 6 Clayton Hotel           | 12 Sainsbury's                    | 18 La Trompette (1 Michelin Star) |

# THE HOTHOUSE

F

| By Rail from Gunnersbury | Mins |  |
|--------------------------|------|--|
| Richmond                 | 5    |  |
| Willesden Junction       | 12   |  |
| Earl's Court             | 14   |  |
| Victoria                 | 23   |  |
| Paddington               | 25   |  |
| Charing Cross            | 31   |  |
| Bank                     | 40   |  |
| Heathrow Airport         | 40   |  |

| By Car           | Miles |
|------------------|-------|
| M4 (J1)          | 0.3   |
| Kew              | 1.5   |
| Hammersmith      | 2.5   |
| Richmond         | 2.6   |
| Central London   | 6.4   |
| M3 (J1)          | 8     |
| Heathrow Airport | 9     |
| M25              | 10    |