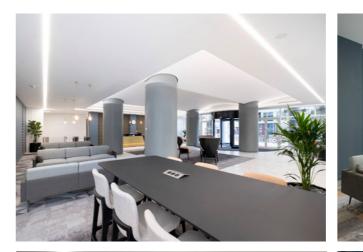

The ground floor reception has been extensively remodelled to provide a welcoming reception together with various break out areas for occupiers and visitors. Also an external terrace has been created with seating and benching.