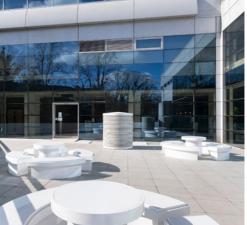

The ground floor reception has been extensively remodelled to provide a welcoming reception together with various break out areas for occupiers and visitors. Also an external terrace has been created with seating and benching.