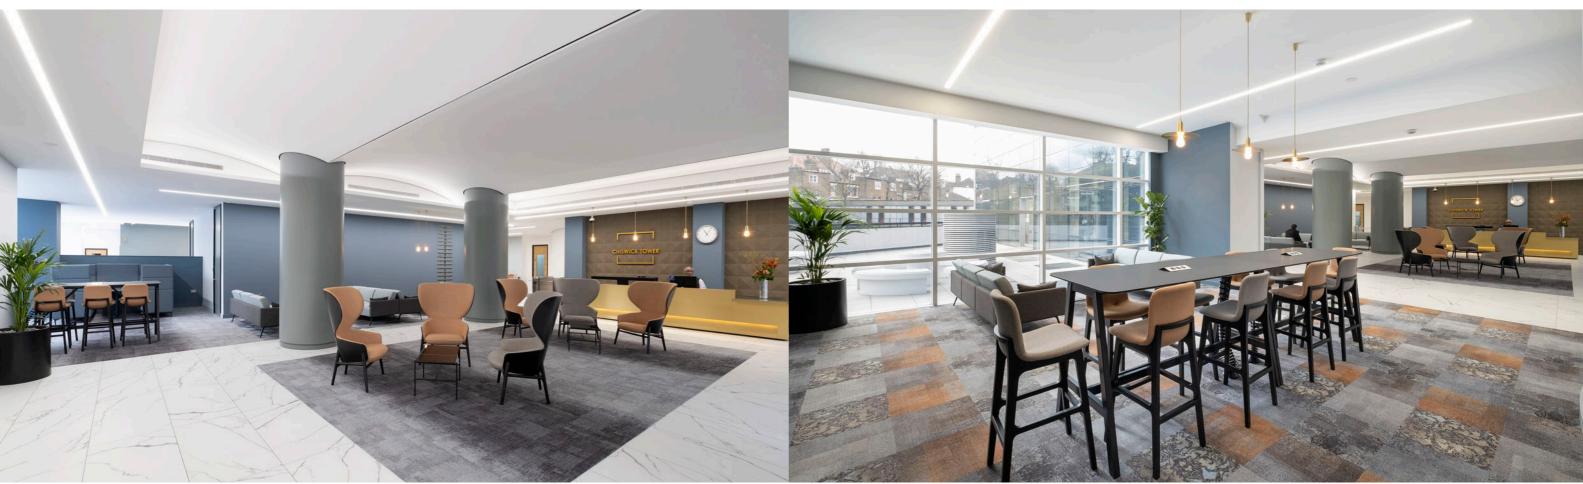

The ground floor reception has been extensively remodelled to provide a welcoming reception together with various break out areas for occupiers and visitors. Also an external terrace has been created with seating and benching.