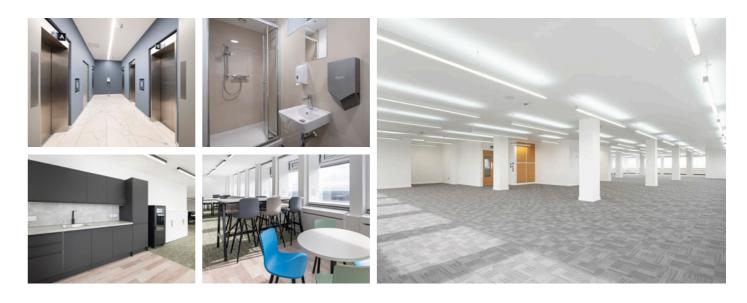

The ground floor reception has been extensively remodelled to provide a welcoming reception together with various break out areas for occupiers and visitors. Also an external terrace has been created with seating and benching.

All accessed via high speed intelligent passenger lifts with male and female loos on all floors. Many broadband providers service the building.