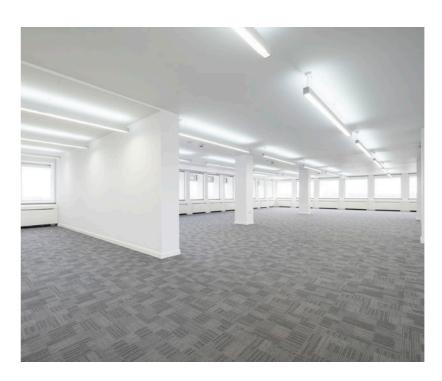

# A BRIGHT WORKING ENVIRONMENT Designed with flexibility in mind

The building provides extensive accommodation ranging from newly fitted and furnished suites from 1,650 sq ft to large open plan floors and multiple floors.

#### **AVAILABILITY**

| sq ft | sq m | Floor | Wing                                       |
|-------|------|-------|--------------------------------------------|
| 5,000 | 465  | 16    | East (Available fitted)                    |
| 2,700 | 250  | 15    | West (Available Fitted)                    |
| 5,011 | 466  | 12    | East (Refurbished Cat A)                   |
| 1,650 | 153  | 12    | Part West (Fitted to Cat A+ with furniture |
| 5,001 | 465  | 11    | East (Available fitted)                    |
| 5,000 | 465  | 10    | West Wing (Available Fitted)               |
| 2,675 | 255  | 10    | West Wing (Available Fitted)               |
| 2,765 | 259  | 9     | West (Available fitted)                    |
|       |      |       |                                            |