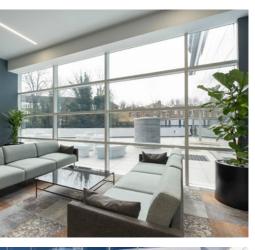

The ground floor reception has been extensively remodelled to provide a welcoming reception together with various break out areas for occupiers and visitors. Also an external terrace has been created with seating and benching.