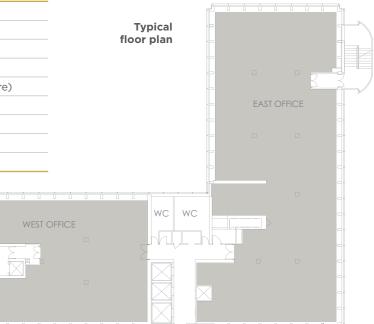

# A BRIGHT WORKING ENVIRONMENT Designed with flexibility in mind

The building provides extensive accommodation ranging from newly fitted and furnished suites from 1,650 sq ft to large open plan floors and multiple floors.

All accessed via high speed intelligent passenger lifts with male and female loos on all floors. Many broadband providers service the building.

#### **AVAILABILITY**

| sq ft | sq m | Floor | Wing                                       |
|-------|------|-------|--------------------------------------------|
| 5,000 | 465  | 16    | East (Available fitted)                    |
| 2,700 | 250  | 15    | West (Available Fitted)                    |
| 5,011 | 466  | 12    | East (Refurbished Cat A)                   |
| 1,650 | 153  | 12    | Part West (Fitted to Cat A+ with furniture |
| 5,001 | 465  | 11    | East (Available fitted)                    |
| 5,000 | 465  | 10    | West Wing (Available Fitted)               |
| 2,675 | 255  | 10    | West Wing (Available Fitted)               |
| 2,765 | 259  | 9     | West (Available fitted)                    |
|       |      |       |                                            |