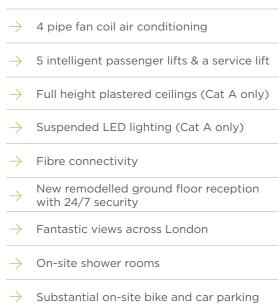

| Part West (Fitted to Cat A+ with furniture |
| 5,001 | 465  | 11    | East (Available fitted)                    |
| 5,000 | 465  | 10    | West Wing (Available Fitted)               |
| 2,675 | 255  | 10    | West Wing (Available Fitted)               |
| 2,765 | 259  | 9     | West (Available fitted)                    |
|       |      |       |                                            |

Wings can be combined to accommodate the following sizes:

| sq ft  | sq m  | Wing                                      |
|--------|-------|-------------------------------------------|
| 19,337 | 1,796 | 10 Entire, 11 East, 12 East and Part West |
| 11,662 | 1,084 | 11 East, 12 East & West                   |
| 6,650  | 466   | 12 East & West                            |



#### **SPECIFICATION**









# A VIBRANT AREA OF WEST London with an abundance of Amenities on your doorstep

This prominent and well known office building is situated on the south side of Chiswick High Road opposite Chiswick Park and directly above Gunnersbury Underground and Overground Station (District Line and Overground to Richmond, North London and Stratford).

Within the immediate vicinity are a wide variety of restaurants, bars, gyms and other leisure facilities.

















A se loca

# FAST CONNECTIONS BY ROAD AND RAIL NATIONALLY AND BEYOND

Junction 1 of the M4, the A406 North Circular Road, and the A205 South Circular Road are within a quarter of a mile. Heathrow Airport is 10 miles to the west and Central London is 6 miles to the east via the A4/M4.





| ection of | 1 Kew Grill