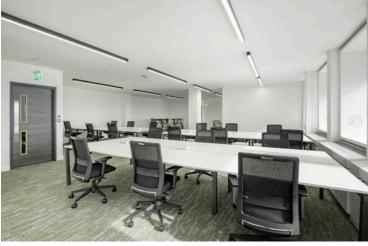

# A BRIGHT WORKING ENVIRONMENT Designed with flexibility in mind

The building provides extensive accommodation ranging from newly fitted and furnished suites from 1,650 sq ft to large open plan floors and multiple floors.

#### **AVAILABILITY**

| sq ft | sq m | Floor | Wing                                       |
|-------|------|-------|--------------------------------------------|
| 5,000 | 465  | 16    | East (Available fitted)                    |
| 2,700 | 250  | 15    | West (Available Fitted)                    |
| 5,011 | 466  | 12    | East (Refurbished Cat A)                   |
| 1,650 | 153  | 12    | Part West (Fitted to Cat A+ with furniture |
| 5,001 | 465  | 11    | East (Available fitted)                    |
| 5,000 | 465  | 10    | West Wing (Available Fitted)               |
| 2,675 | 255  | 10    | West Wing (Available Fitted)               |
| 2,765 | 259  | 9     | West (Available fitted)                    |
|       |      |       |                                            |